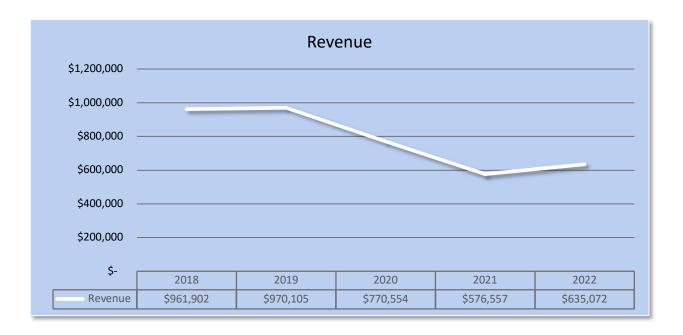

#### **Source of Funds**

100% of the Foundation's revenue comes from volunteer event organizers, donors, staff, board members and other volunteers, as well as personal foundations and corporate grants.