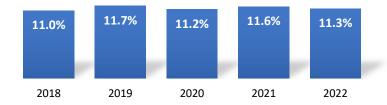

### **Administrative Expense Ratio**

The Foundation's Administrative Expense Ratio for 2022 was 11.3%, representing our continued commitment to keep our Administrative Expenses low and providing the lion share of our donations to supporting our mission.

# Administrative Expense Ratio