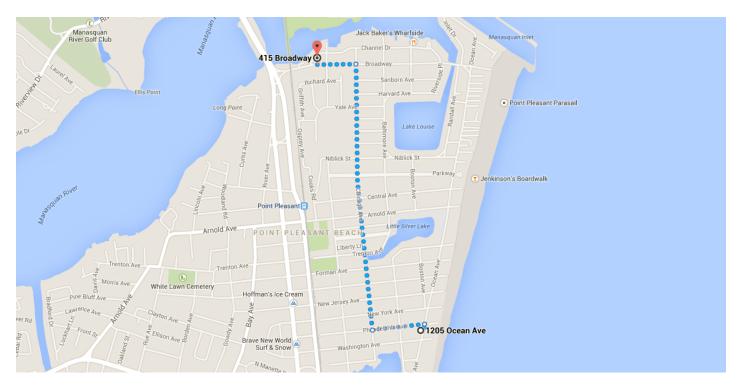

## Directions from 1205 Ocean Ave to 415 Broadway

## O 1205 Ocean Ave Use caution - may involve errors or sections not suited for walking Point Pleasant Beach, NJ 08742

| 1  | 1. | Head north on Ocean Ave toward Philadelphia Ave                                            | 148 ft |
|----|----|--------------------------------------------------------------------------------------------|--------|
| 4  | 2. | Turn left onto Philadelphia Ave                                                            |        |
| L, | 3. | Turn right onto Chicago Ave                                                                | 0.2 mi |
| 4  | 4. | Turn <b>left</b> onto <b>Broadway</b> <ol> <li>Destination will be on the right</li> </ol> | 1.0 mi |
|    |    |                                                                                            | 0.1 mi |

## ● 415 Broadway

Point Pleasant Beach, NJ 08742

These directions are for planning purposes only. You may find that construction projects, traffic, weather, or other events may cause conditions to differ from the map results, and you should plan your route accordingly. You must obey all signs or notices regarding your route.